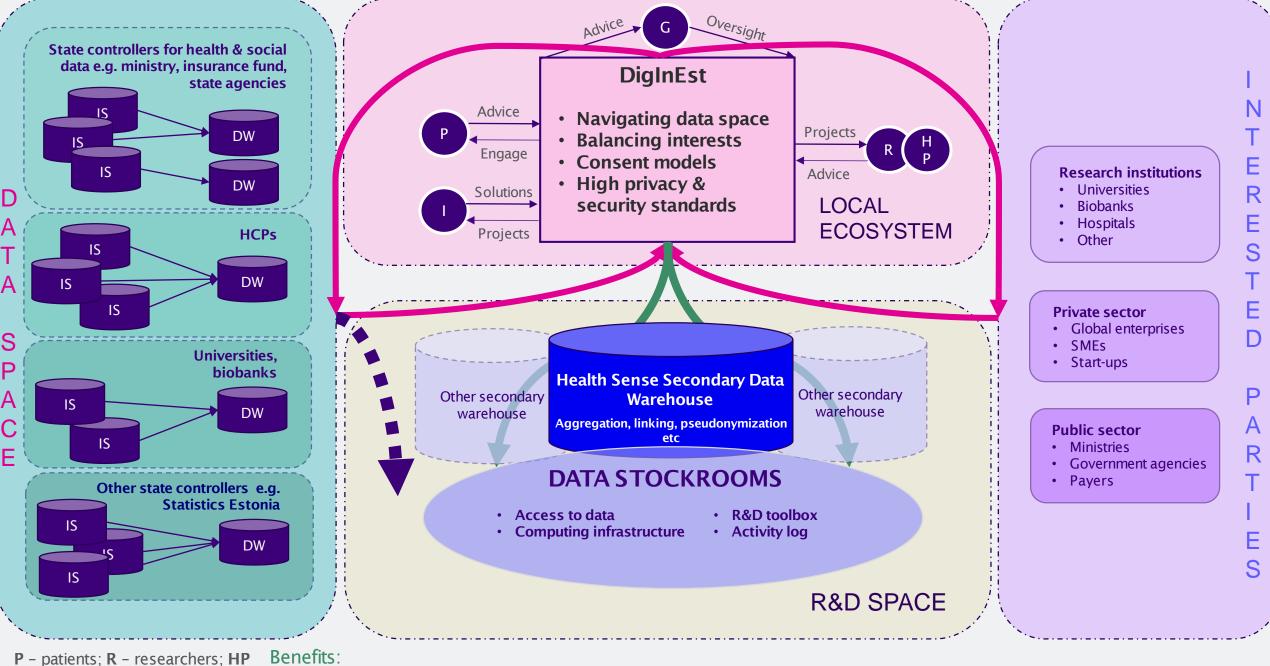

# International standards

- ICD-10
  - SNOMED CT
    - HL7 CDA and v3 (FHIR soon to be here)
      - DICOM
        - LOINC
          - ATC
            - NCSP

- health professionals;

I – industry; **G** – government

\*new innovative products and services for patients

\*new research and partnership opportunities for professionals and local industry

\*data-driven insight for policy \*advancement of medicine