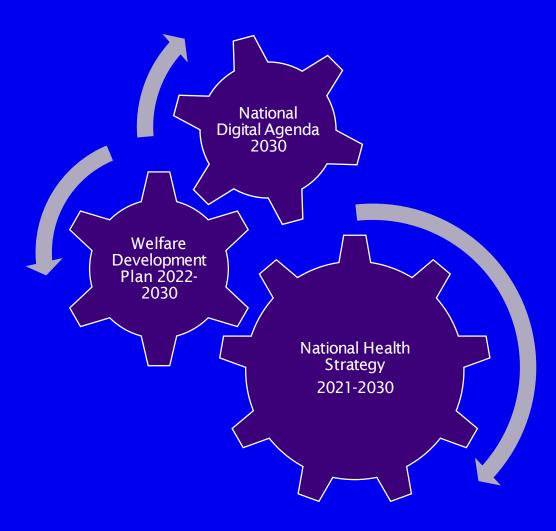

### What determines health, really?

Societal issues have a major impact on consumer health

Factors that contribute to health outcomes, % Average amount of data generated over a person's lifetime



### Strategic framework



### National Health Strategy 2021-2030







### electronic ID

The strongest identity.

- + every Estonian has an eID
- + 17% of mobile-ID
- + 34% of smart-ID
- + e-Residency

# One road to bind them all

Connecting...

...488 institutions

...155 public sector entities

...1223 interfaced information systems





# International standards

- ICD-10
  - SNOMED CT
    - HL7 CDA and v3 (FHIR soon to be here)
      - DICOM
        - LOINC
          - ATC
            - NCSP



- health professionals;

I – industry; **G** – government

\*new innovative products and services for patients

\*new research and partnership opportunities for professionals and local industry

\*data-driven insight for policy \*advancement of medicine



# Estonian Personalized Medicine Project

- Who: The National