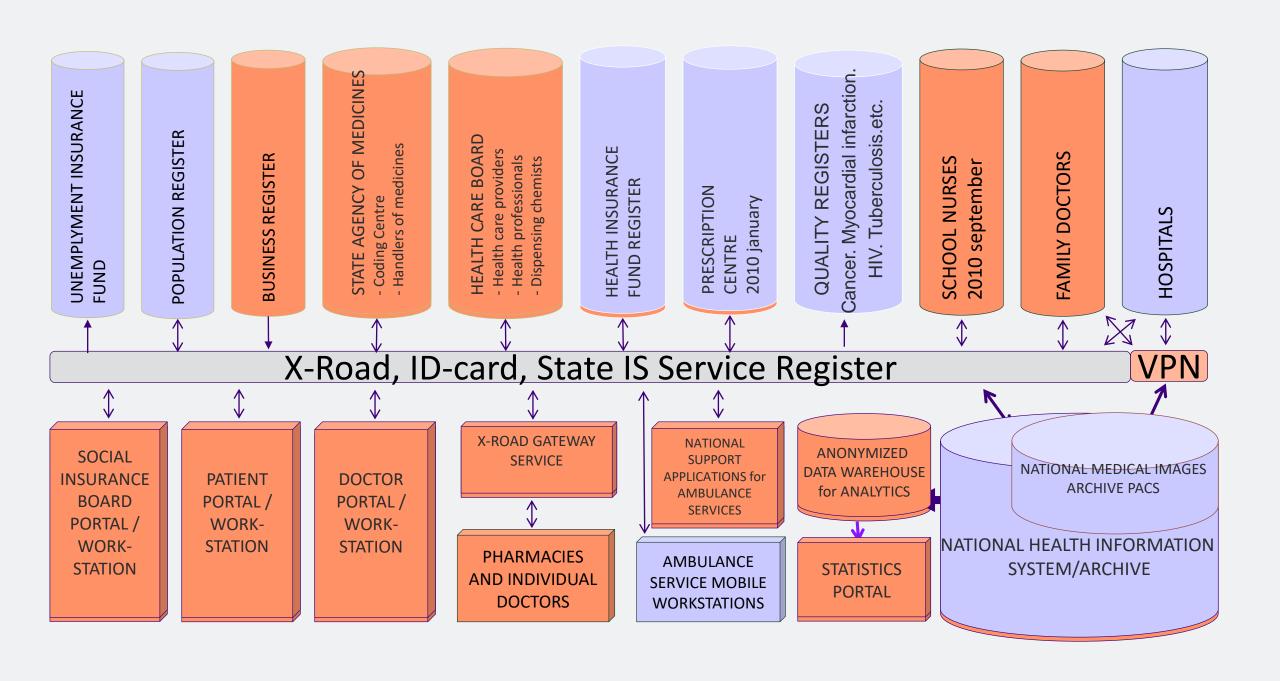

# One road to bind them all

Connecting...

...488 institutions

...155 public sector entities

...1223 interfaced information systems