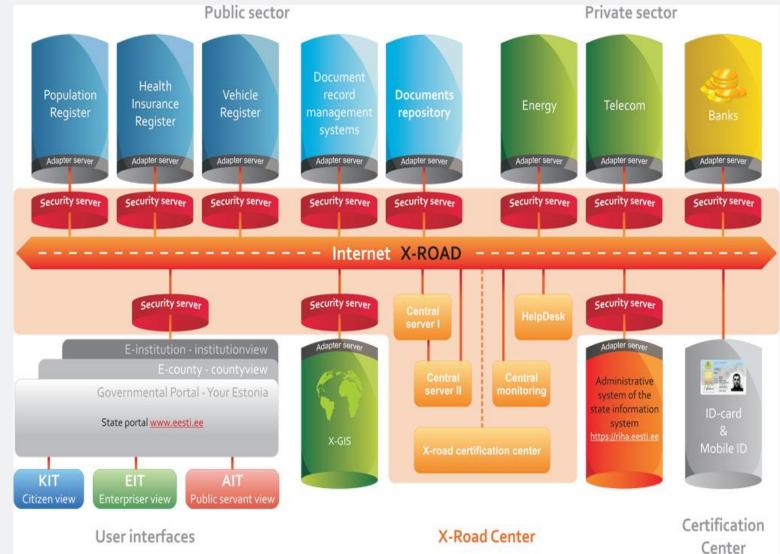

# One road to bind them all

Connecting...

...488 institutions

...155 public sector entities

...1223 interfaced information systems