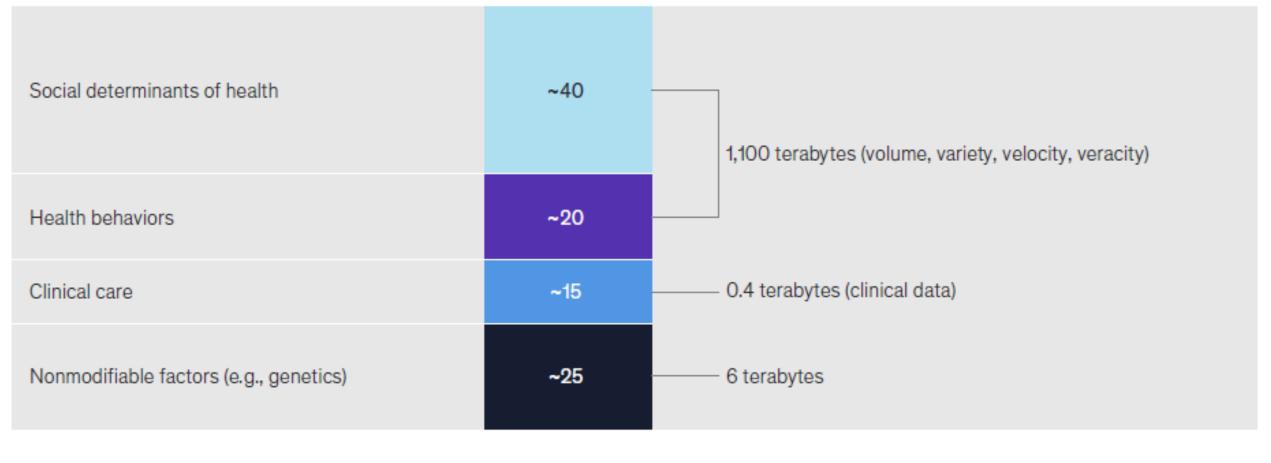

### What determines health, really?

Societal issues have a major impact on consumer health

Factors that contribute to health outcomes, % Average amount of data generated over a person's lifetime