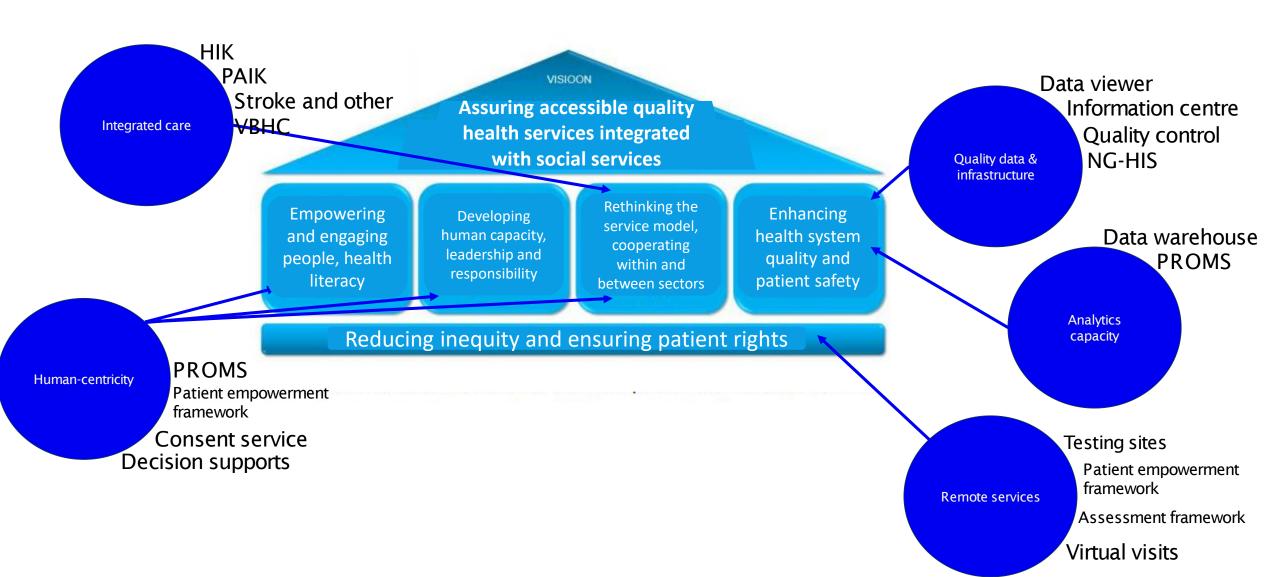

### What determines health, really?

Societal issues have a major impact on consumer health

Factors that contribute to health outcomes, % Average amount of data generated over a person's lifetime



### Strategic framework



### National Health Strategy 2021-2030







### electronic ID

The strongest identity.

- + every Estonian has an eID
- + 17% of mobile-ID
- + 34% of smart-ID
- + e-Residency

# One road to bind them all

Connecting...

...488 institutions

...155 public sector entities

...1223 interfaced information systems





# International standards

- ICD-10
  - SNOMED CT
    - HL7 CDA and v3 (FHIR soon to be here)
      - DICOM
        - LOINC
          - ATC
            - NCSP



- health professionals;

I – industry; **G** – government

\*new innovative products and services for patients

\*new research and partnership opportunities for professionals and local industry

\*data-driven insight for policy \*advancement of medicine



# Estonian Personalized Medicine Project

- Who: The National Institute for Health Development, Tartu U